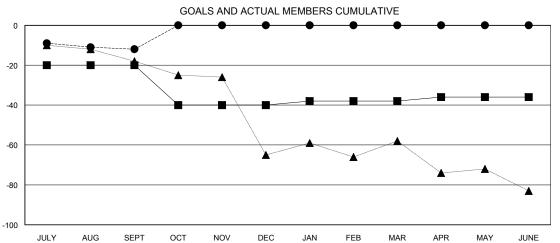

## GOALS AND ACTUAL NEW CLUBS CUMULATIVE

| -■- MEMBER GROWTH NET GOAL        |  |
|-----------------------------------|--|
| - ● - MEMBER GROWTH ACTUAL        |  |
| - ▲ - LAST YEAR MEMBERSHIP ACTUAL |  |
|                                   |  |
|                                   |  |
|                                   |  |